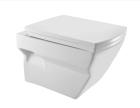

| 100                                     |                                                                                                                                                                                                                                                                                                        |   |
|-----------------------------------------|--------------------------------------------------------------------------------------------------------------------------------------------------------------------------------------------------------------------------------------------------------------------------------------------------------|---|
| General Information                     |                                                                                                                                                                                                                                                                                                        |   |
| Product Code                            | ORS-WHT-105951SPP                                                                                                                                                                                                                                                                                      |   |
| Brand                                   | Essco                                                                                                                                                                                                                                                                                                  |   |
| Colour                                  | White                                                                                                                                                                                                                                                                                                  |   |
| Туре                                    | Wall Mounted WC - P TRAP                                                                                                                                                                                                                                                                               |   |
| Material                                | Ceramic-Vitreous China (VC)                                                                                                                                                                                                                                                                            |   |
| Product Specification                   |                                                                                                                                                                                                                                                                                                        |   |
| Product Dimension                       | 345x485x345 mm                                                                                                                                                                                                                                                                                         |   |
| Bowl Opening (Inner Dimension)          | 240x310 mm                                                                                                                                                                                                                                                                                             |   |
| Product Net Weight                      | 23 Kg                                                                                                                                                                                                                                                                                                  |   |
| Product Gross Weight                    | 27 Kg                                                                                                                                                                                                                                                                                                  |   |
| Packaging Dimension                     | 405x385x500 mm                                                                                                                                                                                                                                                                                         |   |
| Outlet                                  | Horizontal                                                                                                                                                                                                                                                                                             |   |
| Inlet Hole And Outlet Hole<br>Dimension | Internal diameter of inlet hole dia. Ø 58 ± 3 mm                                                                                                                                                                                                                                                       |   |
|                                         | External diameter of outlet hole dia. Ø 100 ± 5 mm                                                                                                                                                                                                                                                     |   |
| Product Features                        | Beautiful Design In Rectangular Shape For Small Size Bathroom PP Normal Close Seat Cover,Water Usage - 3/6 LPF With Wash Down Flushing Anti Bacterial Glaze on Ceramic,Smooth Glaze Surface,Material - Vitreous China (VC) Product With Complete Genuine Accessories Complete Trap Wash,Box Rim Design |   |
| ACCESSORIES INCLUDED                    |                                                                                                                                                                                                                                                                                                        |   |
| Seat cover                              | ORS-WHT-101S                                                                                                                                                                                                                                                                                           |   |
| Inlet Outlet Gaskit                     | ZPS-WHT-GK01                                                                                                                                                                                                                                                                                           |   |
| ACCESSORIES RECOMMENDATION              |                                                                                                                                                                                                                                                                                                        |   |
| Rag bolt                                | ZPS-SNS-RB01 , ZPS-MST-RB02, ZPS-MST-RB07                                                                                                                                                                                                                                                              |   |
| Concealed cistern                       | JCS-WHT-2400S, 2400P, 2400, 2400WS, 2400WP, 2400FS, 2400FP, 2431P, 2431FP, 2431, 2431S, 2431FS                                                                                                                                                                                                         |   |
| CARE AND CLEANING GUIDELINES            |                                                                                                                                                                                                                                                                                                        |   |
|                                         |                                                                                                                                                                                                                                                                                                        | · |