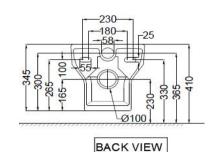

| 100                                     |                                                                                                                                                                                                                                                                                                        |   |
|-----------------------------------------|--------------------------------------------------------------------------------------------------------------------------------------------------------------------------------------------------------------------------------------------------------------------------------------------------------|---|
| General Information                     |                                                                                                                                                                                                                                                                                                        |   |
| Product Code                            | ORS-WHT-105951SPP                                                                                                                                                                                                                                                                                      |   |
| Brand                                   | Essco                                                                                                                                                                                                                                                                                                  |   |
| Colour                                  | White                                                                                                                                                                                                                                                                                                  |   |
| Туре                                    | Wall Mounted WC - P TRAP                                                                                                                                                                                                                                                                               |   |
| Material                                | Ceramic-Vitreous China (VC)                                                                                                                                                                                                                                                                            |   |
| Product Specification                   |                                                                                                                                                                                                                                                                                                        |   |
| Product Dimension                       | 345x485x345 mm                                                                                                                                                                                                                                                                                         |   |
| Bowl Opening (Inner Dimension)          | 240x310 mm                                                                                                                                                                                                                                                                                             |   |
| Product Net Weight                      | 23 Kg                                                                                                                                                                                                                                                                                                  |   |
| Product Gross Weight                    | 27 Kg                                                                                                                                                                                                                                                                                                  |   |
| Packaging Dimension                     | 405x385x500 mm                                                                                                                                                                                                                                                                                         |   |
| Outlet                                  | Horizontal                                                                                                                                                                                                                                                                                             |   |
| Inlet Hole And Outlet Hole<br>Dimension | Internal diameter of inlet hole dia. Ø 58 ± 3 mm                                                                                                                                                                                                                                                       |   |
|                                         | External diameter of outlet hole dia. Ø 100 ± 5 mm                                                                                                                                                                                                                                                     |   |
| Product Features                        | Beautiful Design In Rectangular Shape For Small Size Bathroom PP Normal Close Seat Cover,Water Usage - 3/6 LPF With Wash Down Flushing Anti Bacterial Glaze on Ceramic,Smooth Glaze Surface,Material - Vitreous China (VC) Product With Complete Genuine Accessories Complete Trap Wash,Box Rim Design |   |
| ACCESSORIES INCLUDED                    |                                                                                                                                                                                                                                                                                                        |   |
| Seat cover                              | ORS-WHT-101S                                                                                                                                                                                                                                                                                           |   |
| Inlet Outlet Gaskit                     | ZPS-WHT-GK01                                                                                                                                                                                                                                                                                           |   |
| ACCESSORIES RECOMMENDATION              |                                                                                                                                                                                                                                                                                                        |   |
| Rag bolt                                | ZPS-SNS-RB01 , ZPS-MST-RB02, ZPS-MST-RB07                                                                                                                                                                                                                                                              |   |
| Concealed cistern                       | JCS-WHT-2400S, 2400P, 2400, 2400WS, 2400WP, 2400FS, 2400FP, 2431P, 2431FP, 2431, 2431S, 2431FS                                                                                                                                                                                                         |   |
| CARE AND CLEANING GUIDELINES            |                                                                                                                                                                                                                                                                                                        |   |
|                                         |                                                                                                                                                                                                                                                                                                        | · |