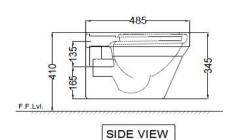

| 100                                     |                                                                                                                                                                                                                                                                                                        |   |
|-----------------------------------------|--------------------------------------------------------------------------------------------------------------------------------------------------------------------------------------------------------------------------------------------------------------------------------------------------------|---|
| General Information                     |                                                                                                                                                                                                                                                                                                        |   |
| Product Code                            | ORS-WHT-105951SPP                                                                                                                                                                                                                                                                                      |   |
| Brand                                   | Essco                                                                                                                                                                                                                                                                                                  |   |
| Colour                                  | White                                                                                                                                                                                                                                                                                                  |   |
| Туре                                    | Wall Mounted WC - P TRAP                                                                                                                                                                                                                                                                               |   |
| Material                                | Ceramic-Vitreous China (VC)                                                                                                                                                                                                                                                                            |   |
| Product Specification                   |                                                                                                                                                                                                                                                                                                        |   |
| Product Dimension                       | 345x485x345 mm                                                                                                                                                                                                                                                                                         |   |
| Bowl Opening (Inner Dimension)          | 240x310 mm                                                                                                                                                                                                                                                                                             |   |
| Product Net Weight                      | 23 Kg                                                                                                                                                                                                                                                                                                  |   |
| Product Gross Weight                    | 27 Kg                                                                                                                                                                                                                                                                                                  |   |
| Packaging Dimension                     | 405x385x500 mm                                                                                                                                                                                                                                                                                         |   |
| Outlet                                  | Horizontal                                                                                                                                                                                                                                                                                             |   |
| Inlet Hole And Outlet Hole<br>Dimension | Internal diameter of inlet hole dia. Ø 58 ± 3 mm                                                                                                                                                                                                                                                       |   |
|                                         | External diameter of outlet hole dia. Ø 100 ± 5 mm                                                                                                                                                                                                                                                     |   |
| Product Features                        | Beautiful Design In Rectangular Shape For Small Size Bathroom PP Normal Close Seat Cover,Water Usage - 3/6 LPF With Wash Down Flushing Anti Bacterial Glaze on Ceramic,Smooth Glaze Surface,Material - Vitreous China (VC) Product With Complete Genuine Accessories Complete Trap Wash,Box Rim Design |   |
| ACCESSORIES INCLUDED                    |                                                                                                                                                                                                                                                                                                        |   |
| Seat cover                              | ORS-WHT-101S                                                                                                                                                                                                                                                                                           |   |
| Inlet Outlet Gaskit                     | ZPS-WHT-GK01                                                                                                                                                                                                                                                                                           |   |
| ACCESSORIES RECOMMENDATION              |                                                                                                                                                                                                                                                                                                        |   |
| Rag bolt                                | ZPS-SNS-RB01 , ZPS-MST-RB02, ZPS-MST-RB07                                                                                                                                                                                                                                                              |   |
| Concealed cistern                       | JCS-WHT-2400S, 2400P, 2400, 2400WS, 2400WP, 2400FS, 2400FP, 2431P, 2431FP, 2431, 2431S, 2431FS                                                                                                                                                                                                         |   |
| CARE AND CLEANING GUIDELINES            |                                                                                                                                                                                                                                                                                                        |   |
|                                         |                                                                                                                                                                                                                                                                                                        | · |