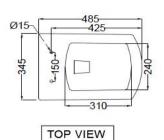

| 100                                     |                                                                                                                                                                                                                                                                                                        |   |
|-----------------------------------------|--------------------------------------------------------------------------------------------------------------------------------------------------------------------------------------------------------------------------------------------------------------------------------------------------------|---|
| General Information                     |                                                                                                                                                                                                                                                                                                        |   |
| Product Code                            | ORS-WHT-105951SPP                                                                                                                                                                                                                                                                                      |   |
| Brand                                   | Essco                                                                                                                                                                                                                                                                                                  |   |
| Colour                                  | White                                                                                                                                                                                                                                                                                                  |   |
| Туре                                    | Wall Mounted WC - P TRAP                                                                                                                                                                                                                                                                               |   |
| Material                                | Ceramic-Vitreous China (VC)                                                                                                                                                                                                                                                                            |   |
| Product Specification                   |                                                                                                                                                                                                                                                                                                        |   |
| Product Dimension                       | 345x485x345 mm                                                                                                                                                                                                                                                                                         |   |
| Bowl Opening (Inner Dimension)          | 240x310 mm                                                                                                                                                                                                                                                                                             |   |
| Product Net Weight                      | 23 Kg                                                                                                                                                                                                                                                                                                  |   |
| Product Gross Weight                    | 27 Kg                                                                                                                                                                                                                                                                                                  |   |
| Packaging Dimension                     | 405x385x500 mm                                                                                                                                                                                                                                                                                         |   |
| Outlet                                  | Horizontal                                                                                                                                                                                                                                                                                             |   |
| Inlet Hole And Outlet Hole<br>Dimension | Internal diameter of inlet hole dia. Ø 58 ± 3 mm                                                                                                                                                                                                                                                       |   |
|                                         | External diameter of outlet hole dia. Ø 100 ± 5 mm                                                                                                                                                                                                                                                     |   |
| Product Features                        | Beautiful Design In Rectangular Shape For Small Size Bathroom PP Normal Close Seat Cover,Water Usage - 3/6 LPF With Wash Down Flushing Anti Bacterial Glaze on Ceramic,Smooth Glaze Surface,Material - Vitreous China (VC) Product With Complete Genuine Accessories Complete Trap Wash,Box Rim Design |   |
| ACCESSORIES INCLUDED                    |                                                                                                                                                                                                                                                                                                        |   |
| Seat cover                              | ORS-WHT-101S                                                                                                                                                                                                                                                                                           |   |
| Inlet Outlet Gaskit                     | ZPS-WHT-GK01                                                                                                                                                                                                                                                                                           |   |
| ACCESSORIES RECOMMENDATION              |                                                                                                                                                                                                                                                                                                        |   |
| Rag bolt                                | ZPS-SNS-RB01 , ZPS-MST-RB02, ZPS-MST-RB07                                                                                                                                                                                                                                                              |   |
| Concealed cistern                       | JCS-WHT-2400S, 2400P, 2400, 2400WS, 2400WP, 2400FS, 2400FP, 2431P, 2431FP, 2431, 2431S, 2431FS                                                                                                                                                                                                         |   |
| CARE AND CLEANING GUIDELINES            |                                                                                                                                                                                                                                                                                                        |   |
|                                         |                                                                                                                                                                                                                                                                                                        | · |